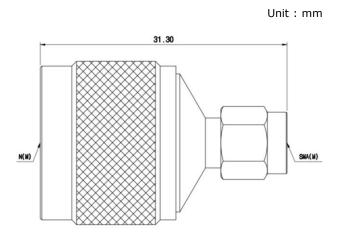

llent RF performance up to 10 GHz.



#### Features

- Frequency range: DC to 10 GHz- VSWR: 1.30: 1(Max) @ 10 GHz

## ■ Specification

| Scope      | Specification        | MFAD07M06MS1                      |
|------------|----------------------|-----------------------------------|
| Electrical | Impedance(Ohm)       | 50                                |
|            | Operation Freq.(GHz) | DC to 10 GHz                      |
|            | VSWR (Max)           | 1.30 : 1                          |
| Material   | Dielectric           | PTFE                              |
|            | Center Contact       | Beryllium copper with gold plated |
|            | Body                 | Brass with Nickel plated          |

<sup>\*</sup> RoHS Compliant



## Drawing

### Part No.: MFAD07M06MS1



#### Measurement Data