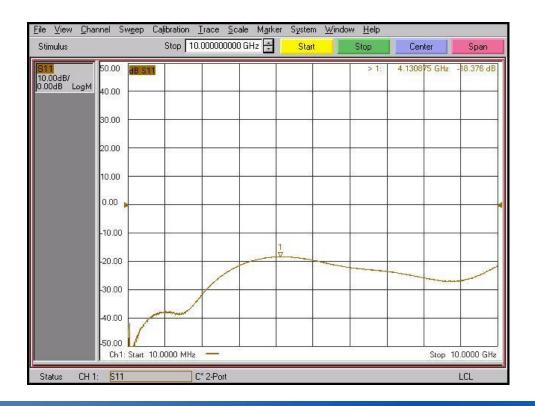

o 10 GHz.



#### Features

- Frequency range: DC to 10 GHz- VSWR: 1.30: 1(Max) @ 10 GHz

## ■ Specification

| Scope      | Specification        | MFAD07M06MS1                      |
|------------|----------------------|-----------------------------------|
| Electrical | Impedance(Ohm)       | 50                                |
|            | Operation Freq.(GHz) | DC to 10 GHz                      |
|            | VSWR (Max)           | 1.30 : 1                          |
| Material   | Dielectric           | PTFE                              |
|            | Center Contact       | Beryllium copper with gold plated |
|            | Body                 | Brass with Nickel plated          |

<sup>\*</sup> RoHS Compliant



## Drawing

### Part No.: MFAD07M06MS1



#### Measurement Data